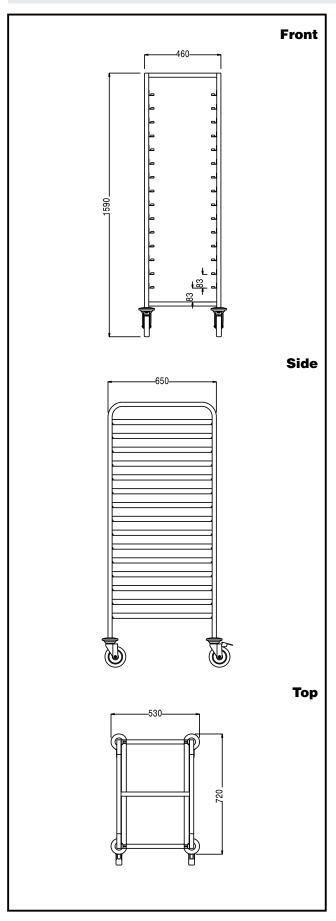

## **Key Information:**

External dimensions, Width:

361000 (CTR15TS) 530 mm
External dimensions, Depth: 720 mm
External dimensions, Height: 1590 mm
Net weight: 20 kg

Self Service Trolley for 15 pastry trays - 400x600mm