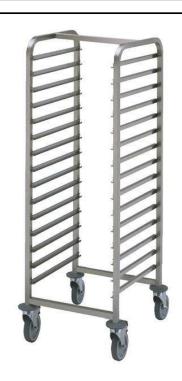

### Self Service Trolley for 15 pastry trays -400x600mm

| ITEM #  |  |
|---------|--|
| MODEL # |  |
| NAME #  |  |
| SIS #   |  |
| AIA #   |  |

361000 (CTR15TS)

Trolley for 15 pastry trays, 400x600 mm

#### **Main Features**

- Framework in 25 mm tubing, completely welded.
- Delivered already assembled.
- Designed for the transportation of 400x600 mm pastry trays.

### Construction

- Developed and produced in ISO 9001 and ISO 14001 certified factory.
- Grey plastic bumpers on all wheels.
- ullet 4 pivoting Ø 125 mm wheels, of which 2 with brakes.
- L-shaped runners with an upturn at each end, to hold the racks in place.
- Durable no-mark tread on the wheels.
- Constructed entirely in AISI 304 Stainless Steel with Scotch Brite finish.